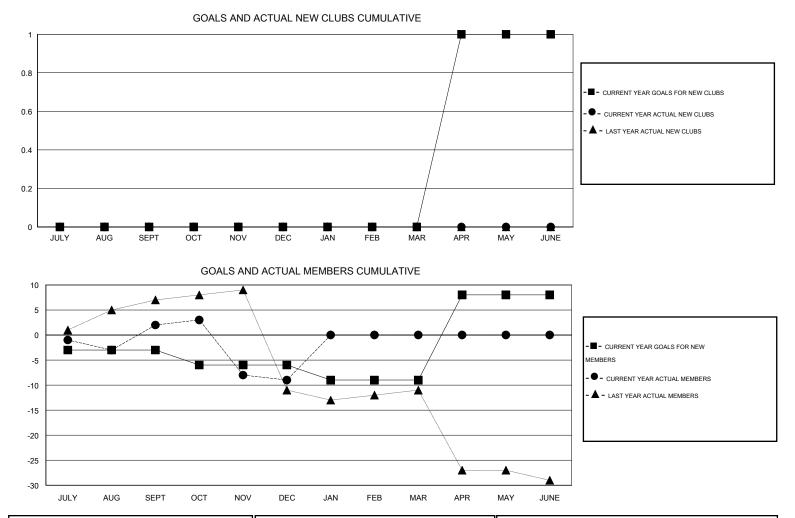

## GMT: HAL GRIFFIN

| LOCATION LOUISIANA |
|--------------------|
|--------------------|

 $\mathsf{GMT} \; \mathsf{CA} \; 1$ 

| Clubs                 |                  |           |                  |                  | Members               |                    |                                     |                    |                  |
|-----------------------|------------------|-----------|------------------|------------------|-----------------------|--------------------|-------------------------------------|--------------------|------------------|
| RESULTS FOR 2016-2017 |                  |           |                  |                  | RESULTS FOR 2016-2017 |                    |                                     |                    |                  |
| QUARTER               | NEW CLUB<br>GOAL | NEW CLUBS | DROPPED<br>CLUBS | NET<br>GAIN/LOSS | QUARTER               | NEW MEMBER<br>GOAL | CHARTER AND<br>NEW MEMBERS<br>ADDED | DROPPED<br>MEMBERS | NET<br>GAIN/LOSS |
| JULY/AUG/SEPT         | 0                | 0         | 1                | -1               | JULY/AUG/SEPT         | -3                 | 26                                  | 24                 | 2                |
| OCT/NOV/DEC           | 0                | 0         | 0                | 0                | OCT/NOV/DEC           | -3                 | 12                                  | 23                 | -11              |
| JAN/FEB/MAR           | 0                | 0         | 0                | 0                | JAN/FEB/MAR           | -3                 | 0                                   | 0                  | 0                |
| APR/MAY/JUNE          | 1                | 0         | 0                | 0                | APR/MAY/JUNE          | 17                 | 0                                   | 0                  | 0                |